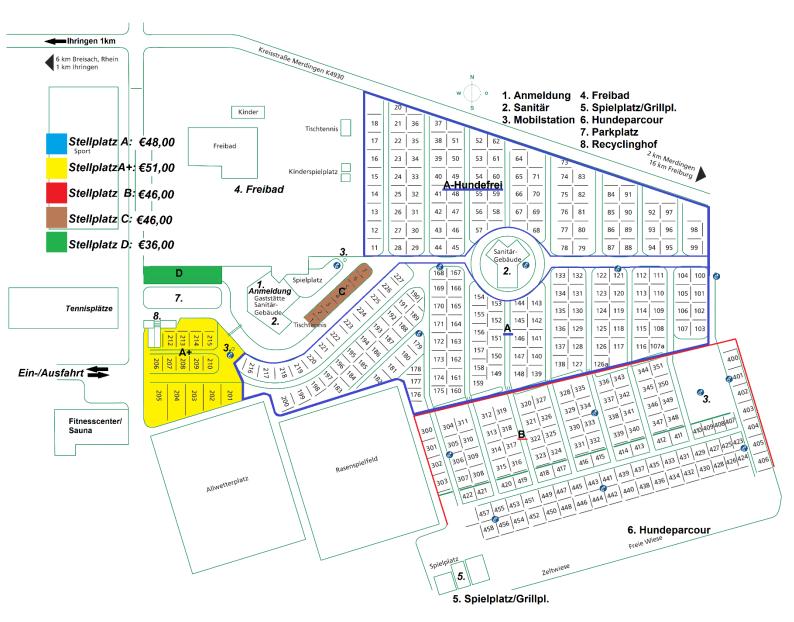

Kaiserstuhl-Camping GmbH&CoKG Nachtwaid 5 D-79241 Ihringen Tel.:+49 7668 9500 65 Fax: +49 7668 9500 71 E-Mail: info@kaiserstuhlcamping.de www.kaiserstuhlcamping.de

| Prices from the 22. March up to the 20. October 2024                   | p.n.           |
|------------------------------------------------------------------------|----------------|
| Pitch basedon 2 persons/taxe/including electricity 5kWh per day        |                |
| Pitch A+: from 2 nights*                                               | €51.00         |
| Pitch A: from 2 nights*                                                | €48.00         |
| Pitch B / C:                                                           | €46.00         |
| Pitch D / and also for tent + bike on Area B:                          | €36.00         |
| *Short stay additional fee (less than 2 nights) at Area A/A+           | +€ 5.00        |
| Reductions:                                                            |                |
| from 4 nights on                                                       | <i>-€ 6.00</i> |
| Additional adult up from 14 years on                                   | €10.00         |
| Children                                                               | € 6.00         |
| Dogs on the leash                                                      | € 3.00         |
| Electricity, more than 5kWh / p. kWh                                   | € 0.80         |
| Additional car                                                         | € 5.00         |
| Rental bathroom per day (shower, washbasin, WC)                        | €15.00         |
| Rates are based on arrival after 2:30 pm and departure before 11:30 am |                |
| DAY-GUESTS: between 8:00 am- 8:00 pm                                   |                |
| Adult                                                                  | € 3.00         |
| Children                                                               | € 1.50         |
| Dogs                                                                   | € 1.30         |
|                                                                        |                |

## GB BRIEF INFORMATION

Place division: dogs are not allowed on pitch no. 11 - 99!

Electricity: please use the electricity meter with the same number as your pitch number!

Hours of rest: from 10:00 pm -7:30 am & from 12:30 pm - 2:30 pm